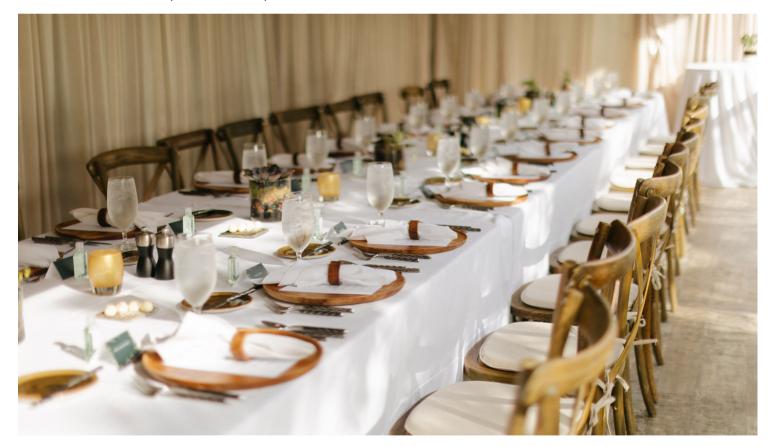

- Custom Setup:
  - Standard Tables, House Linens, Vineyard Chairs, Chargers and Napkin Rings of your choice, Flatware, Stemware, and Votive Candles
- Champagne Toast
- Tableside Beer, Wine, Two Signature Cocktails, and Non-Alcoholic Beverages for your event
- 3-Course Plated Dinner with One Tier Cake
  - o Appetizers for Reception Hour
- Personalized Salish Printed Menus